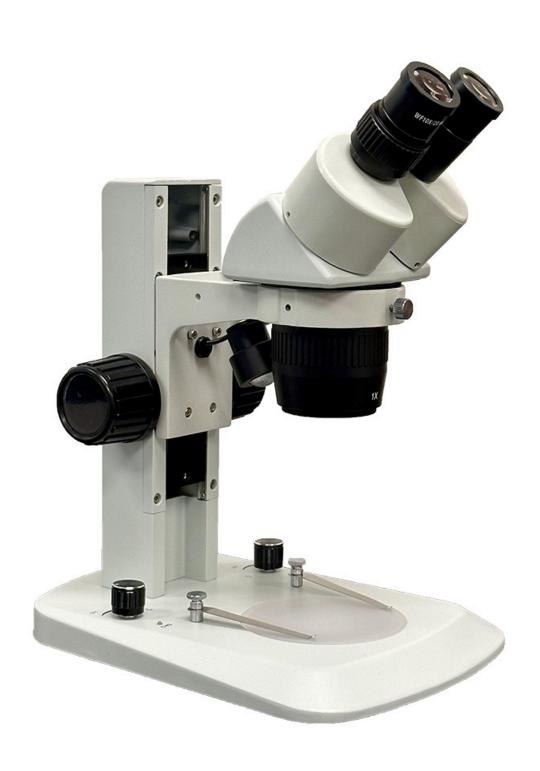

## S2 Specifications

**Dual Magnification** 

Objective Lenses: 1x & 3x

Eyepieces: WF10x/20, WF15x/15, WF20x/10

Diopter adjustment on left eyetube

Working Distance: 100mm

3 year limited warranty

Model: S2-SPS-LCD

#### S2-SPS

Binocular or Trinocular, Post Stand