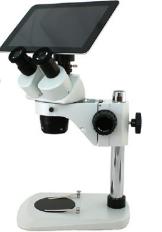

#### S2-SPS-LCD

Trinocular, C-Mount Adapter, 5mp Android Tablet Camera, Post Stand with LED Ring Light.

Model: S2-DL

info@richter-optica.com www.richter-optica.com