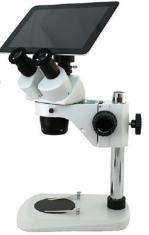

#### S2-SPS-LCD

Trinocular, C-Mount Adapter, 5mp Android Tablet Camera, Post Stand with LED Ring Light.

Model: S2-DL

info@richter-optica.com www.richter-optica.com