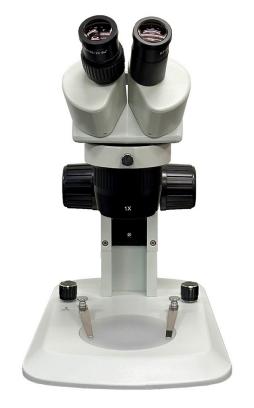

#### S2-DL

Binocular or Trinocular, Track Stand with top and bottom light.

#### S2-SPS-LCD

Trinocular, C-Mount Adapter, 5mp Android Tablet Camera, Post Stand with LED Ring Light.

Model: S2-DL

info@richter-optica.com www.richter-optica.com