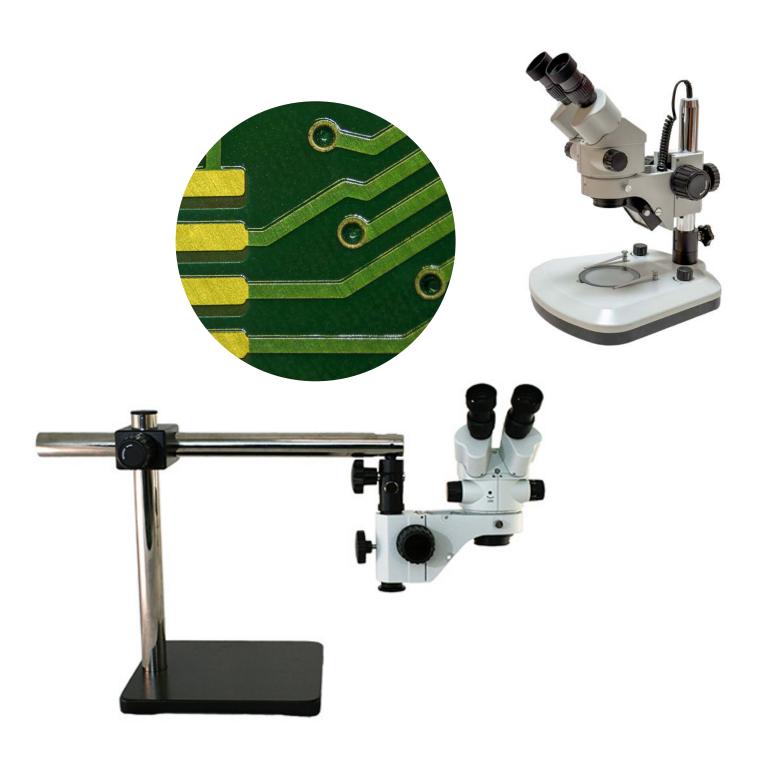

# S6 Stereo Microscopes

## S6 Stereo Microscopes

**DL Compact LED Stand** 

**TS Track Stand** 

**ILS2 LED Stand** 

**SPS Post Stand** 

### S6 Microscope Magnification Options

#### **S6 Stereo Microscope Magnification Chart**

| Auxiliary<br>Lens | Working<br>Distance | 10x Eyepieces |                       | 15x Eyepieces       |                       | 20x Eyepieces |                       |
|-------------------|---------------------|---------------|-----------------------|---------------------|-----------------------|---------------|-----------------------|
|                   |                     | Magnification | Field<br>Size<br>(mm) | Magnification       | Field<br>Size<br>(mm) | Magnification | Field<br>Size<br>(mm) |
| 0.5X              | 177mm               | 3.5x - 22.5x  | 57.1-<br>8.9          | 5.25x -<br>33.75x   | 42.9-<br>6.7          | 7x - 45x      | 28.6-<br>4.4          |
| 1x (Built In)     | 100mm               | 7x - 45x      | 28.5-<br>4.4          | 10.5x - 67.5x       | 21.4-<br>3.3          | 14x - 90x     | 14.3-<br>2.2          |
| 1.5X              | 47mm                | 10.5x - 67.5x | 19-3                  | 15.75x -<br>101.25x | 14.2-<br>2.2          | 21x - 135x    | 9.5-<br>1.5           |
| 2X                | 26mm                | 14x - 90x     | 14.3-<br>2.2          | 21x - 135x          | 10.7-<br>1.7          | 28x - 180x    | 7.1-<br>1.1           |