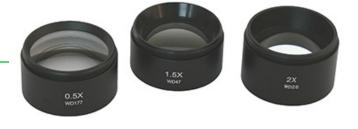

- 0.5x Lens, WD = 177mm
- 1.5x Lens, WD = 47mm
- 2.0x Lens, WD = 26mm

### **S6** Microscope Specifications

| Optical System   | Greenough Optical System                                                                                                                                 |  |  |  |  |
|------------------|----------------------------------------------------------------------------------------------------------------------------------------------------------|--|--|--|--|
| Viowing Hood     | 45° inclined binoocular head, 360° rotatable.                                                                                                            |  |  |  |  |
| Viewing Head     | 45° inclined trinoocular head, 360° rotatable.                                                                                                           |  |  |  |  |
| Eyepieces        | Widefield 10x eyepieces, FN 20, locked on. Interpupillary distance adjustable from 54~76mm. Dual diopters. WF10x eyepiece accepts 24mm diameter reticle. |  |  |  |  |
|                  | Widefield 15x eyepieces, FN 15, accepts 24mm diameter reticle.                                                                                           |  |  |  |  |
|                  | Widefield 20x eyepieces, FN 10.                                                                                                                          |  |  |  |  |
| Objective Lenses | Zoom 0.7x - 4.5x objective.                                                                                                                              |  |  |  |  |
| Working Distance | 100mm                                                                                                                                                    |  |  |  |  |
| Focusing         | Coarse focus adjustment.                                                                                                                                 |  |  |  |  |
|                  | 0.5x, WD = 177mm                                                                                                                                         |  |  |  |  |
| Auxiliary Lenses | 1.5x, WD = 47mm                                                                                                                                          |  |  |  |  |
|                  | 2.0x, WD = 26mm                                                                                                                                          |  |  |  |  |
| C-Mount Adapters | 0.35x and 0.5x c-mount adapters available.                                                                                                               |  |  |  |  |
| Reticles         | Variety of 25mm diameter reticles available.                                                                                                             |  |  |  |  |