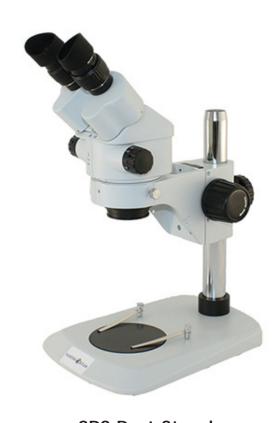

## S6 Stereo Microscopes

**DL Compact LED Stand** 

**TS Track Stand** 

**ILS2 LED Stand** 

**SPS Post Stand** 