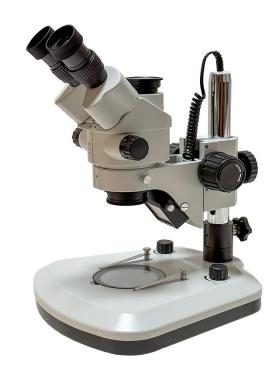

## S6 Stereo Microscopes

**DL Compact LED Stand** 

**TS Track Stand** 

**ILS2 LED Stand** 

**SPS Post Stand** 

### **S6** Microscope Specifications

| Optical System   | Greenough Optical System                                                                                                                                 |  |  |  |  |
|------------------|----------------------------------------------------------------------------------------------------------------------------------------------------------|--|--|--|--|
| Viowing Hood     | 45° inclined binoocular head, 360° rotatable.                                                                                                            |  |  |  |  |
| Viewing Head     | 45° inclined trinoocular head, 360° rotatable.                                                                                                           |  |  |  |  |
| Eyepieces        | Widefield 10x eyepieces, FN 20, locked on. Interpupillary distance adjustable from 54~76mm. Dual diopters. WF10x eyepiece accepts 24mm diameter reticle. |  |  |  |  |
|                  | Widefield 15x eyepieces, FN 15, accepts 24mm diameter reticle.                                                                                           |  |  |  |  |
|                  | Widefield 20x eyepieces, FN 10.                                                                                                                          |  |  |  |  |
| Objective Lenses | Zoom 0.7x - 4.5x objective.                                                                                                                              |  |  |  |  |
| Working Distance | 100mm                                                                                                                                                    |  |  |  |  |
| Focusing         | Coarse focus adjustment.                                                                                                                                 |  |  |  |  |
|                  | 0.5x, WD = 177mm                                                                                                                                         |  |  |  |  |
| Auxiliary Lenses | 1.5x, WD = 47mm                                                                                                                                          |  |  |  |  |
|                  | 2.0x, WD = 26mm                                                                                                                                          |  |  |  |  |
| C-Mount Adapters | 0.35x and 0.5x c-mount adapters available.                                                                                                               |  |  |  |  |
| Reticles         | Variety of 25mm diameter reticles available.                                                                                                             |  |  |  |  |