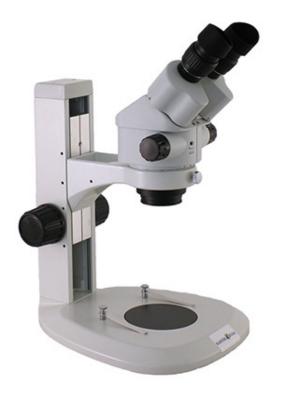

## S6 Stereo Microscopes

**DL Compact LED Stand** 

**TS Track Stand** 

**ILS2 LED Stand** 

**SPS Post Stand** 

### **S6** Microscope Specifications

| Optical System   | Greenough Optical System                                                                                                                                 |  |  |  |  |
|------------------|----------------------------------------------------------------------------------------------------------------------------------------------------------|--|--|--|--|
| Viowing Hood     | 45° inclined binoocular head, 360° rotatable.                                                                                                            |  |  |  |  |
| Viewing Head     | 45° inclined trinoocular head, 360° rotatable.                                                                                                           |  |  |  |  |
| Eyepieces        | Widefield 10x eyepieces, FN 20, locked on. Interpupillary distance adjustable from 54~76mm. Dual diopters. WF10x eyepiece accepts 24mm diameter reticle. |  |  |  |  |
|                  | Widefield 15x eyepieces, FN 15, accepts 24mm diameter reticle.                                                                                           |  |  |  |  |
|                  | Widefield 20x eyepieces, FN 10.                                                                                                                          |  |  |  |  |
| Objective Lenses | Zoom 0.7x - 4.5x objective.                                                                                                                              |  |  |  |  |
| Working Distance | 100mm                                                                                                                                                    |  |  |  |  |
| Focusing         | Coarse focus adjustment.                                                                                                                                 |  |  |  |  |
|                  | 0.5x, WD = 177mm                                                                                                                                         |  |  |  |  |
| Auxiliary Lenses | 1.5x, WD = 47mm                                                                                                                                          |  |  |  |  |
|                  | 2.0x, WD = 26mm                                                                                                                                          |  |  |  |  |
| C-Mount Adapters | 0.35x and 0.5x c-mount adapters available.                                                                                                               |  |  |  |  |
| Reticles         | Variety of 25mm diameter reticles available.                                                                                                             |  |  |  |  |