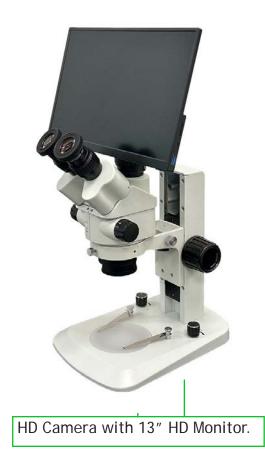

## S6 Digital Microscopes

USB Digital Camera with Software for viewing live images, image capture and measurement.

High Definition HD camera for fast frame rates and viewing on HDMI projector.