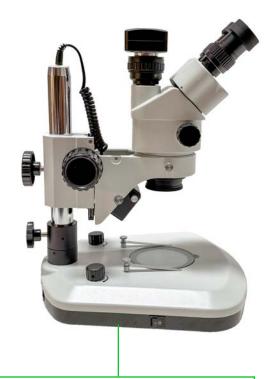

## S6 Digital Microscopes

USB Digital Camera with Software for viewing live images, image capture and measurement.

High Definition HD camera for fast frame rates and viewing on HDMI projector.