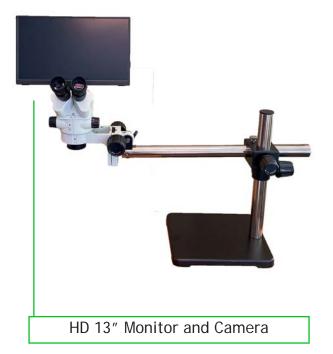

## S6 Digital Microscopes

USB Digital Camera with Software for viewing live images, image capture and measurement.

High Definition HD camera for fast frame rates and viewing on HDMI projector.