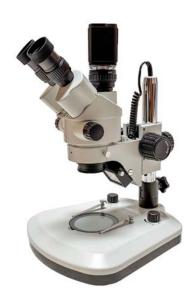

## S6 Digital Microscopes

USB Digital Camera with Software for viewing live images, image capture and measurement.

High Definition HD camera for fast frame rates and viewing on HDMI projector.