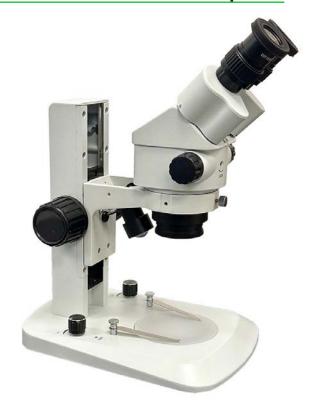

## S6 Stereo Microscopes

**DL Compact LED Stand** 

**TS Track Stand** 

**ILS2 LED Stand** 

**SPS Post Stand** 

### **S6** Microscope Specifications

| Optical System   | Greenough Optical System                                                                                                                                 |  |  |  |  |
|------------------|----------------------------------------------------------------------------------------------------------------------------------------------------------|--|--|--|--|
| Viowing Hood     | 45° inclined binoocular head, 360° rotatable.                                                                                                            |  |  |  |  |
| Viewing Head     | 45° inclined trinoocular head, 360° rotatable.                                                                                                           |  |  |  |  |
| Eyepieces        | Widefield 10x eyepieces, FN 20, locked on. Interpupillary distance adjustable from 54~76mm. Dual diopters. WF10x eyepiece accepts 24mm diameter reticle. |  |  |  |  |
|                  | Widefield 15x eyepieces, FN 15, accepts 24mm diameter reticle.                                                                                           |  |  |  |  |
|                  | Widefield 20x eyepieces, FN 10.                                                                                                                          |  |  |  |  |
| Objective Lenses | Zoom 0.7x - 4.5x objective.                                                                                                                              |  |  |  |  |
| Working Distance | 100mm                                                                                                                                                    |  |  |  |  |
| Focusing         | Coarse focus adjustment.                                                                                                                                 |  |  |  |  |
|                  | 0.5x, WD = 177mm                                                                                                                                         |  |  |  |  |
| Auxiliary Lenses | 1.5x, WD = 47mm                                                                                                                                          |  |  |  |  |
|                  | 2.0x, WD = 26mm                                                                                                                                          |  |  |  |  |
| C-Mount Adapters | 0.35x and 0.5x c-mount adapters available.                                                                                                               |  |  |  |  |
| Reticles         | Variety of 25mm diameter reticles available.                                                                                                             |  |  |  |  |